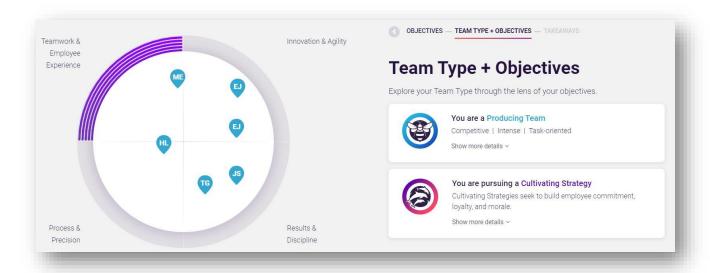

## Part 1: Discovering Your Team Type

Teams need trust and communication to thrive. This 2-hour workshop helps build self-awareness and trust amongst your team, establishing an understanding of each member's motivations and work style, and uncovering your group's specific "Team Type," strengths and blind spots. This session lays the groundwork for effective communication and decision making, resulting in more cohesion and collaboration.

## Part 2: Designing for Strategic Action (Part 1 is a prerequisite)

Building upon the learnings from the Discovering your Team Type Workshop, this 2-hour session focuses on improving team performance by mapping a group's Team Type to its Strategy Type, revealing areas of potential misalignment between the team's natural work styles and strategic priorities, and developing actionable ways to address them.